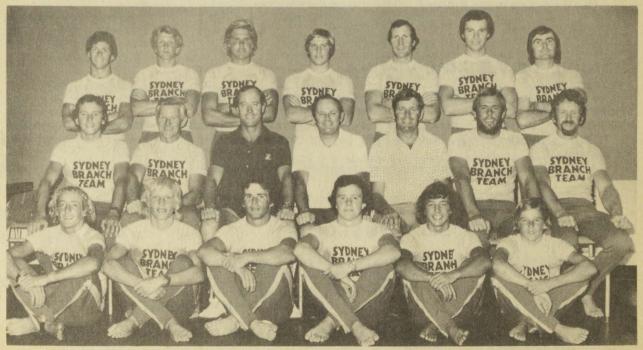

Sydney Branch Team 1976. Inter-Cities Champions (3rd year).

# INTER-CITIES CHAMPIONSHIP 1976 AVOCA BEACH — CENTRAL COAST BRANCH SATURDAY, FEBRUARY 28TH, 1976

The Sydney Branch Team was selected in January and commenced regular training under coach Ted Larsen.

The Team stayed overnight at a Gosford Motel on the evening before the Championships. This proved excellent for team spirit.

During a well conducted Carnival, the Team performed well even though suffering many mishaps. It was left to Iron Man, John Holt, with the points almost even to the last event, to win the title for the third successive time.

The team received gold medals on the beach directly after the Championship.

Thanks are extended to the Lions Club of Greenacre for providing a tent which proved most comfortable for team members between events.

#### SYDNEY BRANCH TEAM — 1976

Ian TOLL (Manager) — ELOUERA
Ted LARSEN (Coach) — NORTH CRONULLA
Peter TIBBITTS (Captain) — CRONULLA

Steve WARREN (Nth. Cronulla)
Ray MAYERS (Cronulla)
Rick PARKERS (Nth. Cronulla)
Mark SERGEANT (Wanda)
John HOLT (Cronulla)
Paul BATES (Nth. Cronulla)
Steve TOPPER (Wanda)

The Bronte Boat Crew (Merv GLADSTONE, SWEEP)

Paul GATELY (Coogee)
Robert CHAPMAN (Wanda)
Mick PORRA (Coogee)
Paul GRAHAM (Nth. Cronulla)
Tony GRAHAM (Nth. Cronulla)
Corey ADAMS (Maroubra)