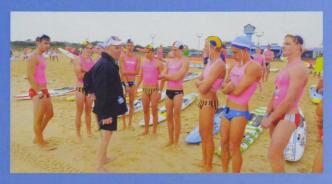

# Board of Lifesaving

The election meeting saw a very poor turnout (thankfully attendance at assessments is positively great). This is an ongoing problem where Board members have an aversion to meetings and we have failed to counter it.