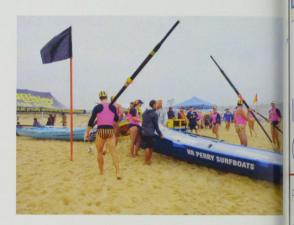

ngong City VictOARious |
| 2          | Wollongong City Paddywacks  |
| 3          | Corrimal B                  |
| 4          | Nth Wollongong              |
| 5          | Nth Cronulla                |
| 6          | Shellharbour                |

## Best of the Boats

IRB A

RESULTS

## RESULTS - 15TH MARCH 2014

| Place           | Crew              |
|-----------------|-------------------|
| OPEN MEN        | V'S               |
| 1               | Bronte Pluckers   |
| 6               | Coogee A          |
| RESERVES        |                   |
| 3               | Coogee Cunjie     |
| 4               | Nth Cronulla Vets |
| <b>UNDER 23</b> | MEN               |
| 2               | Coogee Tezzaheads |
| U19 MEN         |                   |
| 3               | Nth Cronulla Blue |







# IRB Australian Championships 2013

#### RESULTS - DARWIN

### OVERALL PLACE AND POINTS 2nd Sth Maroubra 24

| Event          |    | Club                | Team     |  |
|----------------|----|---------------------|----------|--|
| Mass IRB       |    |                     |          |  |
| Open Male      | 1  | South Maroubra SLSC | Toads    |  |
| Open Male      | 3  | Nth Cronulla        | hughes   |  |
| Open Male      | 6  | Nth Cronulla        | hughes   |  |
| Teams IRB      |    |                     |          |  |
| Open Male      | 3  | South Maroubra SLSC | Chubbo   |  |
| Tube IRB       |    |                     |          |  |
| Open Female    | 5  | South Maroubra SLSC | Dolphins |  |
| Open Male      | 3  | South Maroubra SLSC | Marlins  |  |
| Open Male      | 6  |