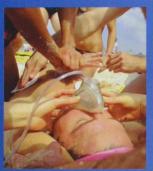

# Director of Lifesaving Report

Our season has come to an end for 2013-14 and we prepare for the upcoming season with renewed enthusiasm.

No lives lost during our patrolled hours on the beaches. Thank you to all clubs and lifesavers for a great job done. Our statistics speak for themselves with reduced rescues and higher preventative actions recorded. Sydney Branch Lifesavers continue to protect patrolled beaches from Sydney Heads to National Parks as well as an extensive coastline with Support Skis and Offshore Rescue Boats operations.