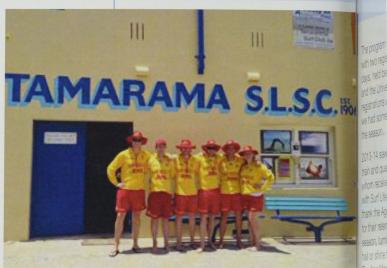

nition to Wayne Drury and Reg Francis for the support and guidance provided during the organisation of the Randwick Shield Carnival.

I am excited and looking forward to the new season to build even further from our successes, to working with my team and you to grow our club to its full potential.

I have thoroughly enjoyed being the Director of Youth, the role and its challenges; your support has been overwhelming. It is an honour to be part of this great club and contribute to the success of surf lifesaving.

### Marcelo Garay Director of Youth Development

Director or reality bevelopment

### Tamarama SLSC

Tamarama Surf Life Saving Club

It is with great pride I can announce once again that Tamarama has yet again kept its enviable record of 'No Lives Lost' in tact over this season.





The 2013-14 season has been one of consolidation and growth for the Club. The excitement of last year's AGM has died down and the Club is building on its current success. We are progressing with the fundraising for our much needed renovation. Our DA is now approved and we are in need of all the help we can get to raise the necessary funds. Also of note, we were finally handed our keys to the new IRB shed. There is still some work to be done, but hopefully it will be fully fitted out soon.

I would like to thank all the members on this year's out-going committee for their continued support and effort. It is not always easy to give up so much time, but it is rewarding to do so, especially when things work out as intended. I say this to encourage new and fresh blood to stand up and pitch in