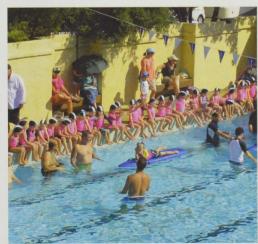

Water Safety has continued to be given a workover in all areas and we were to the fore; pushing for uniform appropriate

standards within the Association requirements. This included pink vests, floatation jackets and training in the IRB.