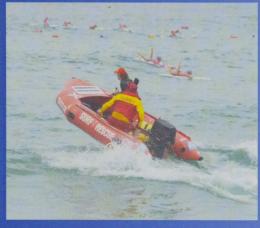

Chris Thompson and his educational team of Facilitators, Assessors and Training Officers for all their hard work in keeping lifesaving education at such a professional level. Support Operations continued to thrive with increased numbers of Support Ski Operators and the return of Surf Rescue 20 to the waters off Bate Bay waterways, and Surf Rescue 30 performed outstandingly throughout the season.