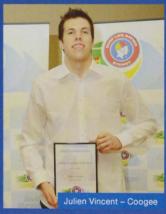

# Surf Life Saving Sydney Lifesaver of the Year

Nominees were: David Brukmann – Cronulla SLSC, Chris Barber – Cronulla SLSC, Gerry McGillion – Clovelly SLSC, Stephen Bryen – Elouera SLSC, Darren Galea – Elouera SLSC, Anne Bretherton – Garie SLSC, Scott Bretherton – Garie SLSC, Doron Milner – North Bondi SLSC, Matthew Waugh – Wanda SLSC, Jonathon Dimitriou – Wanda SLSC

WINNER: Anne Bretherton, Garie SLSC