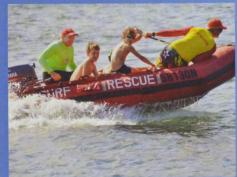

This season we welcomed the return of Surf Rescue 20 back to the Bate Bay beaches after many years of being off the water. I extend my congratulations to the members that have been working hard getting Surf Rescue 20 operational with rebuilding numbers and returning to the

Chris Thompson and his educational team of Facilitators, Assessors and Training Officers for all their hard work in keeping lifesaving education at such a professional level. Support Operations continued to thrive with increased numbers of Support Ski Operators and the return of Surf Rescue 20 to the waters off Bate Bay waterways, and Surf Rescue 30 performed outstandingly throughout the season.