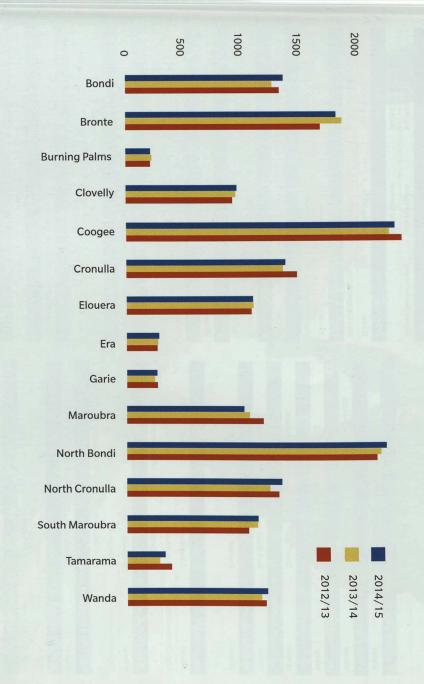

# **MEMBERSHIP**

|                 | Active (15-18 Yrs) | 8 yrs &                |                 | Award MemberPast<br>Active | 15 yrs)                |               |              | tivity<br>(5-13)                 | ber         | rice         | ctive          | hary         | stricted         | 15 TOTAL        | 13/14 Comparison | 12 / 13 Comparing |
|-----------------|--------------------|------------------------|-----------------|----------------------------|------------------------|---------------|--------------|----------------------------------|-------------|--------------|----------------|--------------|------------------|-----------------|------------------|-------------------|
|                 | Active (15         | Active (18 yrs & over) | Associate       | Award Me<br>Active         | Cadet (13-15 yrs)      | General       | Honorary     | Junior Activity<br>Member (5-13) | Life Member | Long Service | Reserve Active | Probationary | Leave/Restricted | 2014-2015 TOTAL | 13/14 Co         | 2/13/2            |
|                 |                    |                        |                 |                            |                        | BONDI         |              |                                  |             |              |                |              |                  |                 |                  |                   |
| Male            | 27                 | 213                    | 110             | 4                          | 16                     | 37            | 16           | 229                              | 18          | 192          | 15             | 11           | 3                | 891             | 812              | 879               |
| Female          | 24                 | 125                    | 51              | 0                          | 23                     | 26            | 6            | 178                              | 0           | 16           | 8              | 9            | 2                | 468             | 449              | 444               |
| Total           | 51                 | 338                    | 161             | 4                          | 39                     | 63            | 22           | 407                              | 18          | 208          | 23             | 20           | 5                | 1359            | 1261             | 1323              |
|                 |                    |                        |                 |                            |                        | BRONTE        |              |                                  |             |              |                |              |                  |                 |                  |                   |
| Male            | 4                  | 267                    | 50              | 1                          | 22                     | 234           | 5            | 384                              | 24          | 101          | 17             | 5            | 12               | 1126            | 1189             | 1061              |
| Female          | 10                 | 91                     | 14              | 0                          | 37                     | 151           | 4            | 356                              | 1           | 7            | 9              | 3            | 4                | 687             | 674              | 616               |
| Total           | 14                 | 358                    | 64              | 1                          | 59                     | 385           | 9            | 740                              | 25          | 108          | 26             | 8            | 16               | 1813            | 1863             | 1677              |
|                 |                    |                        |                 |                            |                        | NING PAL      | SELECTION IN |                                  |             |              |                |              |                  |                 |                  |                   |
| Male            | 0                  | 20                     | 55              | 1                          | 1                      | 0             | 4            | 23                               | 7           | 23           | 2              | 11           | 0                | 147             | 149              | 147               |
| Female<br>Total | 0                  | 10<br>30               | 31<br><b>86</b> | 1 2                        | 3                      | 0             | 2<br>6       | 16<br><b>39</b>                  | 1           | 0            | 0              | 12           | 0                | 65<br>212       | 73<br>222        | 63<br><b>210</b>  |
| otal            |                    | 30                     | 00              | _                          | NAME OF TAXABLE PARTY. | LOVELLY       | 0            | 39                               |             | 23           | 2              | 12           |                  | 212             | 222              | 210               |
| //ale           | 28                 | 103                    | 124             | 0                          | 25                     | 4             | 1            | 196                              | 16          | 94           | 24             | 3            | 1                | 619             | 620              | 591               |
| -emale          | 13                 | 57                     | 27              | 0                          | 22                     | 6             | 0            | 194                              | 1           | 8            | 7              | 0            | 1                | 336             | 324              | 325               |
| otal            | 41                 | 160                    | 151             | 0                          | 47                     | 10            | 1            | 390                              | 17          | 102          | 31             | 3            | 2                | 955             | 944              | 916               |
|                 |                    |                        |                 |                            |                        | COOGEE        |              |                                  |             | N III. N     | Call Call      |              |                  |                 |                  |                   |
| Male            | 61                 | 306                    | 151             | 0                          | 68                     | 106           | 3            | 460                              | 16          | 231          | 21             | 6            | 0                | 1429            | 1396             | 1489              |
| Female          | 41                 | 155                    | 79              | 0                          | 66                     | 56            | 1            | 462                              | 0           | 19           | 8              | 3            | 0                | 890             | 875              | 946               |
| otal            | 102                | 461                    | 230             | 0                          | 134                    | 162           | 4            | 922                              | 16          | 250          | 29             | 9            | 0                | 2319            | 2271             | 2435              |
|                 |                    |                        |                 |                            | CI                     | RONULLA       |              |                                  |             |              | 10             |              |                  |                 |                  |                   |
| Male            | 19                 | 115                    | 71              | 33                         | 29                     | 22            | 22           | 278                              | 32          | 210          | 9              | 0            | 0                | 840             | 823              | 875               |
| emale           | 20                 | 53                     | 46              | 21                         | 43                     | 7             | 19           | 288                              | 1           | 32           | 3              | 0            | 0                | 533             | 529              | 597               |
| otal            | 39                 | 168                    | 117             | 54                         | 72                     | 29            | 41           | 566 *                            | 33          | 242          | 12             | 0            | 0                | 1373            | 1352             | 1472              |
|                 |                    |                        |                 | No.                        | 110 LPS 500            | LOUERA        |              |                                  |             |              |                |              |                  |                 |                  |                   |
| Male            | 29                 | 186                    | 25              | 1                          | 21                     | 23            | 0            | 289                              | 15          | 46           | 0              | 0            | 0                | 635             | 621              | 605               |
| emale           | 36                 | 81                     | 14              | 0                          | 17                     | 26            | 1            | 274                              | 0           | 6            | 1              | 0            | 0                | 456             | 473              | 472               |
| otal            | 65                 | 267                    | 39              | 1                          | 38                     | 49            | 1            | 563                              | 15          | 52           | 1              | 0            | 0                | 1091            | 1094             | 1077              |
| Male            | 6                  | 29                     | 60              | 1                          | 1                      | ERA<br>0      | 0            | 22                               | 14          | 5            | 6              | 0            | 0                | 144             | 141              | 143               |
| emale           | 6                  | 20                     | 64              | 8                          | 4                      | 0             | 0            | 31                               | 0           | 0            | 1              | 0            | 0                | 134             | 128              | 119               |
| otal            | 12                 | 49                     | 124             | 9                          | 5                      | 0             | 0            | 53                               | 14          | 5            | 7              | 0            | 0                | 278             | 269              | 262               |
|                 |                    |                        |                 | TO A SE                    |                        | GARIE         |              |                                  |             |              |                |              |                  | AT EAST N       |                  | A PAVI            |
| Male            | 5                  | 28                     | 3               | 2                          | 4                      | 12            | 15           | 62                               | 11          | 15           | 0              | 8            | 0                | 165             | 162              | 166               |
| emale           | 6                  | 6                      | 0               | 0                          | 4                      | 8             | 5            | 58                               | 1           | 1            | 0              | 5            | 0                | 94              | 76               | 98                |
| otal            | 11                 | 34                     | 3               | 2                          | 8                      | 20            | 20           | 120                              | 12          | 16           | 0              | 13           | 0                | 259             | 238              | 264               |
|                 |                    |                        |                 |                            | MA                     | ROUBRA        |              |                                  |             |              |                |              |                  |                 |                  |                   |
| lale            | 33                 | 94                     | 8               | 2                          | 30                     | 28            | 2            | 246                              | 24          | 163          | 2              | 8            | 0                | 640             | 673              | 762               |
| emale           | 21                 | 45                     | 1               | 2                          | 24                     | 18            | 1            | 248                              | 0           | 8            | 0              | 1            | 1                | 370             | 384              | 414               |
| otal            | 54                 | 139                    | 9               | 4                          | 54                     | 46            | 3            | 494                              | 24          | 171          | 2              | 9            | 1                | 1010            | 1057             | 1176              |
|                 |                    |                        |                 |                            | Desire Market          | H BONDI       |              |                                  |             |              | 1000           |              |                  |                 |                  |                   |
| ale             | 75                 | 291                    | 130             | 1                          | 62                     | 31            | 44           | 490                              | 25          | 240          | 10             | 6            | 12               | 1417            | 1402             | 1377              |
| emale           | 35                 | 112                    | 33              | 8                          | 62                     | 20            | 19           | 464                              | 1           | 38           | 3              | 10           | 19               | 824             | 792              | 783               |
| otal            | 110                | 403                    | 163             | 9                          | 124<br>NTH             | 51            | 63           | 954                              | 26          | 278          | 13             | 16           | 31               | 2241            | 2194             | 2160              |
| ale             | 53                 | 92                     | 221             | 0                          | 18                     | CRONULL<br>35 | A<br>6       | 271                              | 29          | 106          | 10             | 3            | 0                | 844             | 797              | 842               |
| emale           | 36                 | 92<br>42               | 104             | 0                          | 18                     | 36            | 15           | 2/1                              | 1           | 8            | 4              | 1            | 0                | 491             | 435              | 466               |
| otal            | 89                 | 134                    | 325             | 0                          | 40                     | 71            | 21           | 493                              | 30          | 114          | 14             | 4            | 0                | 1335            | 1232             | 1308              |
|                 |                    |                        |                 | NE THE                     | CHIMINESIS IN          | MAROUBR       | SESTI        |                                  |             |              | TO SE          |              | E = 70           | V STR           |                  |                   |
| ale             | 35                 | 95                     | 26              | 1                          | 11                     | 82            | 7            | 349                              | 18          | 36           | 18             | 0            | 0                | 678             | 666              | 628               |
| male            | 14                 | 37                     | 5               | 0                          | 7                      | 50            | 1            | 331                              | 2           | 1            | 2              | 0            | 0                | 450             | 459              | 414               |
| tal             | 49                 | 132                    | 31              | 1                          | 18                     | 132           | 8            | 680                              | 20          | 37           | 20             | 0            | 0                | 1128            | 1125             | 1046              |
|                 |                    |                        | To the last     |                            | TAN                    | MARAMA        |              | -                                |             |              |                |              |                  |                 |                  |                   |
| ale             | 5                  | 72                     | 22              | 0                          | 2                      | 0             | 10           | 39                               | 38          | 24           | 3              | 10           | 1                | 226             | 201              | 265               |
| male            | 4                  | 29                     | 19              | 0                          | 3                      | 0             | 7            | 32                               | 1           | 0            | 0              | 5            | 0                | 100             | 78               | 114               |
| tal             | 9                  | 101                    | 41              | 0                          | 5                      | 0             | 17           | 71                               | 39          | 24           | 3              | 15           | 1                | 326             | 279              | 379               |
|                 |                    |                        |                 |                            | W                      | ANDA          |              |                                  |             |              |                |              |                  |                 |                  |                   |
| ale             | 27                 | 67                     | 64              | 43                         | 10                     | 130           | 7            |                                  | 31          |              | 2              | 7            | 0                | 712             | 700              | 718               |
| male            | 20                 | 38                     | 25              | 22                         | 14                     | 133           | 3            | 220                              | 9           | 8            | 0              | 4            | 0                | 496             | 456              | 476               |
| etal            | 47                 | 105                    | 89              | 65                         | 24                     | 263           | 10           | 455                              | 40          | 97           | 2              | 11           | 0                | 1208            | 1156             | 1194              |

# 3 YEAR TOTAL MEMBER SHIP COMPARISON