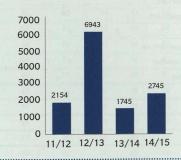

7  | 5    | 0    | 3    | 4    | 11   | 0    | 18   | -     | 0     | 0     | 110   | 107   | 92    | 43                                      |
| ncidentS<br>lequiring<br>ambulance | 2     | 5    | 0  | 3   | 17   | 3   | 3    | 0  | 1    | 16   | 21   | 2    | 1    | 0    | 0    | -     | 1     | 0     | 75    | 67    | ***   |                                         |
| Methoxy-<br>urane Used             | 0     | 0    | 0  | 0   | 0    | 0   | 0    | 0  | 0    | 0    | 3    | 0    | 0    | 0    | 0    | -     | 0     | 0     | 3     | 4     |       | *************************************** |

# PATROL STATISTICS SNAPSHOT

#### Total Rescues 1,346 Season 14/15



#### Total Rescues - 4 Year Comparison



#### Total First Aid 2,745 Season 14/15



#### Total First Aid 4 Year Comparison



#### 13SURF Incident Response 97 Season 14/15



#### Coastal Drowning Incidents - 5 Year Comparison



#### Total Preventions - 4 Year Comparison



# **AWARDS SUMMARY**

| CLUB/AWARD                                         | ВО       | BR           | ВР         |