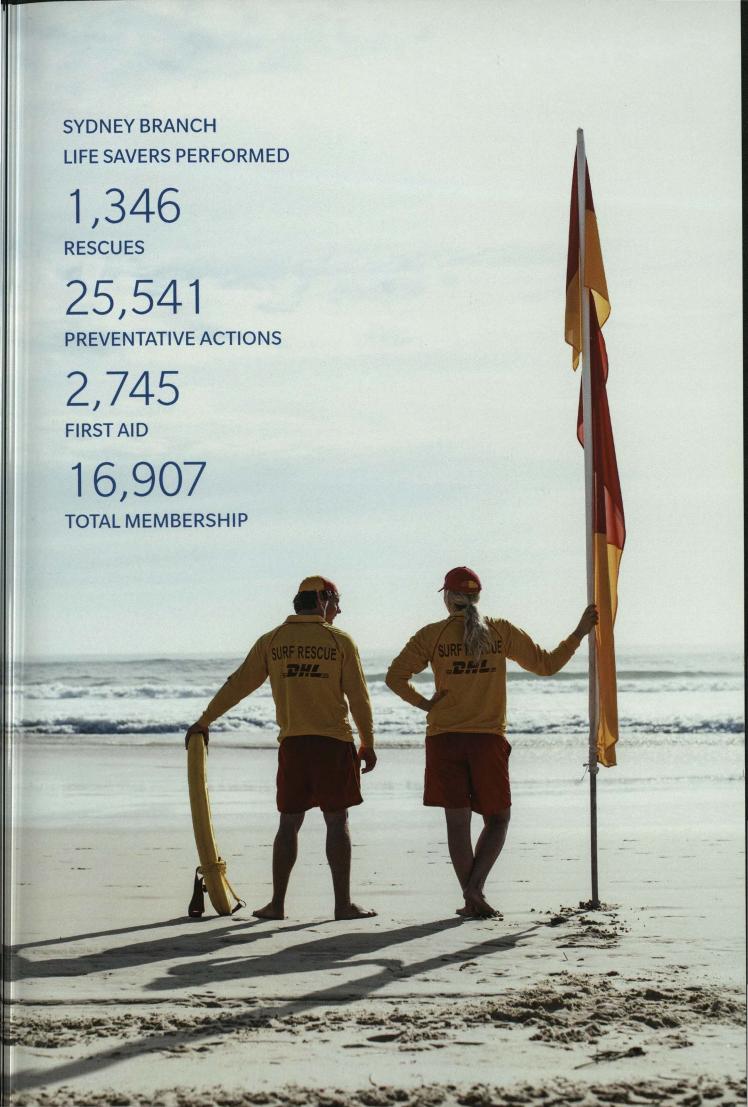

is coming season. Thank you for your endorsement. I know that we are all looking forward to the coming season.

To my fellow Directors, thank you for your support of me as a rookie director and thank you for your work and dedication to our team this season.

To our leader George Shales, thank you and well-done George. No team can be effective without strong and consistent leadership. To our clubs thank you for your active participation and your willingness to assist your fellow clubs and the Branch in providing a strong Community Service.

#### VALE

Surf Life Saving extends its sincere sympathy to the families and friends of those who passed on during the season, with heartfelt gratitude from those of us who were privileged to have known them.

Keith Grima OAM
Director Of Administration