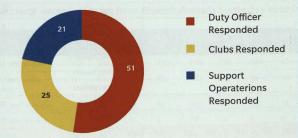

8   | -     | 0     | 0     | 110   | 107   | 92    | 43                                      |
| ncidentS<br>lequiring<br>ambulance | 2     | 5    | 0  | 3   | 17   | 3   | 3    | 0  | 1    | 16   | 21   | 2    | 1    | 0    | 0    | -     | 1     | 0     | 75    | 67    | ***   |                                         |
| Methoxy-<br>urane Used             | 0     | 0    | 0  | 0   | 0    | 0   | 0    | 0  | 0    | 0    | 3    | 0    | 0    | 0    | 0    | -     | 0     | 0     | 3     | 4     |       | *************************************** |

# PATROL STATISTICS SNAPSHOT

#### Total Rescues 1,346 Season 14/15



#### Total Rescues - 4 Year Comparison



#### Total First Aid 2,745 Season 14/15



#### Total First Aid 4 Year Comparison



#### 13SURF Incident Response 97 Season 14/15



#### Coastal Drowning Incidents - 5 Year Comparison



#### Total Preventions - 4 Year Comparison



# **AWARDS SUMMARY**

| CLUB/AWARD                                         | ВО       | BR           | ВР         |