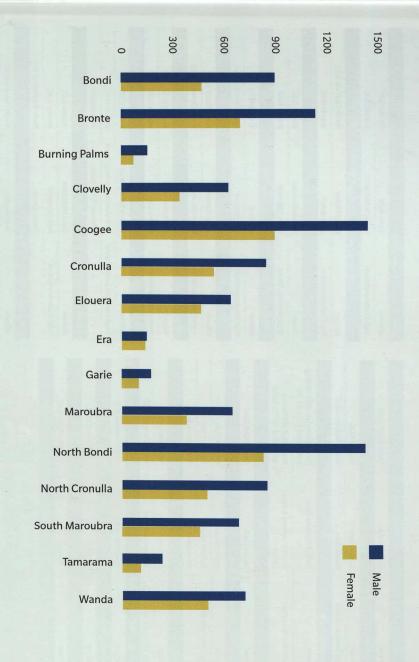

# **MEMBERSHIP**

|                 | Active (15-18 Yrs) | 8 yrs &                |                 | Award MemberPast<br>Active | 15 yrs)                |               |              | tivity<br>(5-13)                 | ber         | rice         | ctive          | hary         | stricted         | 15 TOTAL        | 13/14 Comparison | 12 / 13 Comparing |
|-----------------|--------------------|------------------------|-----------------|----------------------------|------------------------|---------------|--------------|----------------------------------|-------------|--------------|----------------|--------------|------------------|-----------------|------------------|-------------------|
|                 | Active (15         | Active (18 yrs & over) | Associate       | Award Me<br>Active         | Cadet (13-15 yrs)      | General       | Honorary     | Junior Activity<br>Member (5-13) | Life Member | Long Service | Reserve Active | Probationary | Leave/Restricted | 2014-2015 TOTAL | 13/14 Co         | 2/13/2            |
|                 |                    |                        |                 |                            |                        | BONDI         |              |                                  |             |              |                |              |                  |                 |                  |                   |
| Male            | 27                 | 213                    | 110             | 4                          | 16                     | 37            | 16           | 229                              | 18          | 192          | 15             | 11           | 3                | 891             | 812              | 879               |
| Female          | 24                 | 125                    | 51              | 0                          | 23                     | 26            | 6            | 178                              | 0           | 16           | 8              | 9            | 2                | 468             | 449              | 444               |
| Total           | 51                 | 338                    | 161             | 4                          | 39                     | 63            | 22           | 407                              | 18          | 208          | 23             | 20           | 5                | 1359            | 1261             | 1323              |
|                 |                    |                        |                 |                            |                        | BRONTE        |              |                                  |             |              |                |              |                  |                 |                  |                   |
| Male            | 4                  | 267                    | 50              | 1                          | 22                     | 234           | 5            | 384                              | 24          | 101          | 17             | 5            | 12               | 1126            | 1189             | 1061              |
| Female          | 10                 | 91                     | 14              | 0                          | 37                     | 151           | 4            | 356                              | 1           | 7            | 9              | 3            | 4                | 687             | 674              | 616               |
| Total           | 14                 | 358                    | 64              | 1                          | 59                     | 385           | 9            | 740                              | 25          | 108          | 26             | 8            | 16               | 1813            | 1863             | 1677              |
|                 |                    |                        |                 |                            |                        | NING PAL      | SELECTION IN |                                  |             |              |                |              |                  |                 |                  |                   |
| Male            | 0                  | 20                     | 55              | 1                          | 1                      | 0             | 4            | 23                               | 7           | 23           | 2              | 11           | 0                | 147             | 149              | 147               |
| Female<br>Total | 0                  | 10<br>30               | 31<br><b>86</b> | 1 2                        | 3                      | 0             | 2<br>6       | 16<br><b>39</b>                  | 1           | 0            | 0              | 12           | 0                | 65<br>212       | 73<br>222        | 63<br><b>210</b>  |
| otal            |                    | 30                     | 00              | _                          | NAME OF TAXABLE PARTY. | LOVELLY       | 0            | 39                               |             | 23           | 2              | 12           |                  | 212             | 222              | 210               |
| //ale           | 28                 | 103                    | 124             | 0                          | 25                     | 4             | 1            | 196                              | 16          | 94           | 24             | 3            | 1                | 619             | 620              | 591               |
| -emale          | 13                 | 57                     | 27              | 0                          | 22                     | 6             | 0            | 194                              | 1           | 8            | 7              | 0            | 1                | 336             | 324              | 325               |
| otal            | 41                 | 160                    | 151             | 0                          | 47                     | 10            | 1            | 390                              | 17          | 102          | 31             | 3            | 2                | 955             | 944              | 916               |
|                 |                    |                        |                 |                            |                        | COOGEE        |              |                                  |             | N III. N     | Call Call      |              |                  |                 |                  |                   |
| Male            | 61                 | 306                    | 151             | 0                          | 68                     | 106           | 3            | 460                              | 16          | 231          | 21             | 6            | 0                | 1429            | 1396             | 1489              |
| Female          | 41                 | 155                    | 79              | 0                          | 66                     | 56            | 1            | 462                              | 0           | 19           | 8              | 3            | 0                | 890             | 875              | 946               |
| otal            | 102                | 461                    | 230             | 0                          | 134                    | 162           | 4            | 922                              | 16          | 250          | 29             | 9            | 0                | 2319            | 2271             | 2435              |
|                 |                    |                        |                 |                            | CI                     | RONULLA       |              |                                  |             |              | 10             |              |                  |                 |                  |                   |
| Male            | 19                 | 115                    | 71              | 33                         | 29                     | 22            | 22           | 278                              | 32          | 210          | 9              | 0            | 0                | 840             | 823              | 875               |
| emale           | 20                 | 53                     | 46              | 21                         | 43                     | 7             | 19           | 288                              | 1           | 32           | 3              | 0            | 0                | 533             | 529              | 597               |
| otal            | 39                 | 168                    | 117             | 54                         | 72                     | 29            | 41           | 566 *                            | 33          | 242          | 12             | 0            | 0                | 1373            | 1352             | 1472              |
|                 |                    |                        |                 | No.                        | 110 LPS 500            | LOUERA        |              |                                  |             |              |                |              |                  |                 |                  |                   |
| Male            | 29                 | 186                    | 25              | 1                          | 21                     | 23            | 0            | 289                              | 15          | 46           | 0              | 0            | 0                | 635             | 621              | 605               |
| emale           | 36                 | 81                     | 14              | 0                          | 17                     | 26            | 1            | 274                              | 0           | 6            | 1              | 0            | 0                | 456             | 473              | 472               |
| otal            | 65                 | 267                    | 39              | 1                          | 38                     | 49            | 1            | 563                              | 15          | 52           | 1              | 0            | 0                | 1091            | 1094             | 1077              |
| Male            | 6                  | 29                     | 60              | 1                          | 1                      | ERA<br>0      | 0            | 22                               | 14          | 5            | 6              | 0            | 0                | 144             | 141              | 143               |
| emale           | 6                  | 20                     | 64              | 8                          | 4                      | 0             | 0            | 31                               | 0           | 0            | 1              | 0            | 0                | 134             | 128              | 119               |
| otal            | 12                 | 49                     | 124             | 9                          | 5                      | 0             | 0            | 53                               | 14          | 5            | 7              | 0            | 0                | 278             | 269              | 262               |
|                 |                    |                        |                 | TO A SE                    |                        | GARIE         |              |                                  |             |              |                |              |                  | AT EAST N       |                  | A PAVI            |
| Male            | 5                  | 28                     | 3               | 2                          | 4                      | 12            | 15           | 62                               | 11          | 15           | 0              | 8            | 0                | 165             | 162              | 166               |
| emale           | 6                  | 6                      | 0               | 0                          | 4                      | 8             | 5            | 58                               | 1           | 1            | 0              | 5            | 0                | 94              | 76               | 98                |
| otal            | 11                 | 34                     | 3               | 2                          | 8                      | 20            | 20           | 120                              | 12          | 16           | 0              | 13           | 0                | 259             | 238              | 264               |
|                 |                    |                        |                 |                            | MA                     | ROUBRA        |              |                                  |             |              |                |              |                  |                 |                  |                   |
| lale            | 33                 | 94                     | 8               | 2                          | 30                     | 28            | 2            | 246                              | 24          | 163          | 2              | 8            | 0                | 640             | 673              | 762               |
| emale           | 21                 | 45                     | 1               | 2                          | 24                     | 18            | 1            | 248                              | 0           | 8            | 0              | 1            | 1                | 370             | 384              | 414               |
| otal            | 54                 | 139                    | 9               | 4                          | 54                     | 46            | 3            | 494                              | 24          | 171          | 2              | 9            | 1                | 1010            | 1057             | 1176              |
|                 |                    |                        |                 |                            | Desire Market          | H BONDI       |              |                                  |             |              | 1000           |              |                  |                 |                  |                   |
| ale             | 75                 | 291                    | 130             | 1                          | 62                     | 31            | 44           | 490                              | 25          | 240          | 10             | 6            | 12               | 1417            | 1402             | 1377              |
| emale           | 35                 | 112                    | 33              | 8                          | 62                     | 20            | 19           | 464                              | 1           | 38           | 3              | 10           | 19               | 824             | 792              | 783               |
| otal            | 110                | 403                    | 163             | 9                          | 124<br>NTH             | 51            | 63           | 954                              | 26          | 278          | 13             | 16           | 31               | 2241            | 2194             | 2160              |
| ale             | 53                 | 92                     | 221             | 0                          | 18                     | CRONULL<br>35 | A<br>6       | 271                              | 29          | 106          | 10             | 3            | 0                | 844             | 797              | 842               |
| emale           | 36                 | 92<br>42               | 104             | 0                          | 18                     | 36            | 15           | 2/1                              | 1           | 8            | 4              | 1            | 0                | 491             | 435              | 466               |
| otal            | 89                 | 134                    | 325             | 0                          | 40                     | 71            | 21           | 493                              | 30          | 114          | 14             | 4            | 0                | 1335            | 1232             | 1308              |
|                 |                    |                        |                 | NE THE                     | CHIMINESIS IN          | MAROUBR       | SESTI        |                                  |             |              | TO SE          |              | E = 70           | V STR           |                  |                   |
| ale             | 35                 | 95                     | 26              | 1                          | 11                     | 82            | 7            | 349                              | 18          | 36           | 18             | 0            | 0                | 678             | 666              | 628               |
| male            | 14                 | 37                     | 5               | 0                          | 7                      | 50            | 1            | 331                              | 2           | 1            | 2              | 0            | 0                | 450             | 459              | 414               |
| tal             | 49                 | 132                    | 31              | 1                          | 18                     | 132           | 8            | 680                              | 20          | 37           | 20             | 0            | 0                | 1128            | 1125             | 1046              |
|                 |                    |                        | To the last     |                            | TAN                    | MARAMA        |              | -                                |             |              |                |              |                  |                 |                  |                   |
| ale             | 5                  | 72                     | 22              | 0                          | 2                      | 0             | 10           | 39                               | 38          | 24           | 3              | 10           | 1                | 226             | 201              | 265               |
| male            | 4                  | 29                     | 19              | 0                          | 3                      | 0             | 7            | 32                               | 1           | 0            | 0              | 5            | 0                | 100             | 78               | 114               |
| tal             | 9                  | 101                    | 41              | 0                          | 5                      | 0             | 17           | 71                               | 39          | 24           | 3              | 15           | 1                | 326             | 279              | 379               |
|                 |                    |                        |                 |                            | W                      | ANDA          |              |                                  |             |              |                |              |                  |                 |                  |                   |
| ale             | 27                 | 67                     | 64              | 43                         | 10                     | 130           | 7            |                                  | 31          |              | 2              | 7            | 0                | 712             | 700              | 718               |
| male            | 20                 | 38                     | 25              | 22                         | 14                     | 133           | 3            | 220                              | 9           | 8            | 0              | 4            | 0                | 496             | 456              | 476               |
| etal            | 47                 | 105                    | 89              | 65                         | 24                     | 263           | 10           | 455                              | 40          | 97           | 2              | 11           | 0                | 1208            | 1156             | 1194              |

# 2014-2015 MALE/FEMALE MEMBERSHIP COMPARISON