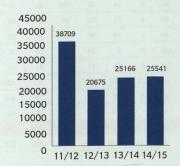

dentS<br>lequiring<br>ambulance | 2     | 5    | 0  | 3   | 17   | 3   | 3    | 0  | 1    | 16   | 21   | 2    | 1    | 0    | 0    | -     | 1     | 0     | 75    | 67    | ***   |                                         |
| Methoxy-<br>urane Used             | 0     | 0    | 0  | 0   | 0    | 0   | 0    | 0  | 0    | 0    | 3    | 0    | 0    | 0    | 0    | -     | 0     | 0     | 3     | 4     |       | *************************************** |

# PATROL STATISTICS SNAPSHOT

#### Total Rescues 1,346 Season 14/15



#### Total Rescues - 4 Year Comparison



#### Total First Aid 2,745 Season 14/15



#### Total First Aid 4 Year Comparison



#### 13SURF Incident Response 97 Season 14/15



#### Coastal Drowning Incidents - 5 Year Comparison



#### Total Preventions - 4 Year Comparison



# **AWARDS SUMMARY**

| CLUB/AWARD                                         | ВО       | BR           | ВР         |