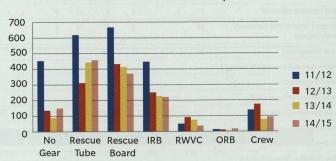

| each Closure                       | 0     | 30   | 8  | 0   | 0    | 9   | 15   | 7  | 5    | 0    | 3    | 4    | 11   | 0    | 18   | -     | 0     | 0     | 110   | 107   | 92    | 43                                      |
| ncidentS<br>lequiring<br>ambulance | 2     | 5    | 0  | 3   | 17   | 3   | 3    | 0  | 1    | 16   | 21   | 2    | 1    | 0    | 0    | -     | 1     | 0     | 75    | 67    | ***   |                                         |
| Methoxy-<br>urane Used             | 0     | 0    | 0  | 0   | 0    | 0   | 0    | 0  | 0    | 0    | 3    | 0    | 0    | 0    | 0    | -     | 0     | 0     | 3     | 4     |       | *************************************** |

# PATROL STATISTICS SNAPSHOT

#### Total Rescues 1,346 Season 14/15



#### Total Rescues - 4 Year Comparison



#### Total First Aid 2,745 Season 14/15



#### Total First Aid 4 Year Comparison



#### 13SURF Incident Response 97 Season 14/15



#### Coastal Drowning Incidents - 5 Year Comparison



#### Total Preventions - 4 Year Comparison



# **AWARDS SUMMARY**

| CLUB/AWARD                                         | ВО       | BR           | ВР         |