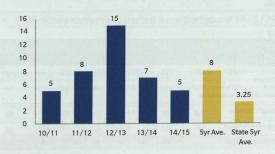

3                                      |
| ncidentS<br>lequiring<br>ambulance | 2     | 5    | 0  | 3   | 17   | 3   | 3    | 0  | 1    | 16   | 21   | 2    | 1    | 0    | 0    | -     | 1     | 0     | 75    | 67    | ***   |                                         |
| Methoxy-<br>urane Used             | 0     | 0    | 0  | 0   | 0    | 0   | 0    | 0  | 0    | 0    | 3    | 0    | 0    | 0    | 0    | -     | 0     | 0     | 3     | 4     |       | *************************************** |

# PATROL STATISTICS SNAPSHOT

#### Total Rescues 1,346 Season 14/15



#### Total Rescues - 4 Year Comparison



#### Total First Aid 2,745 Season 14/15



#### Total First Aid 4 Year Comparison



#### 13SURF Incident Response 97 Season 14/15



#### Coastal Drowning Incidents - 5 Year Comparison



#### Total Preventions - 4 Year Comparison



# **AWARDS SUMMARY**

| CLUB/AWARD                                         | ВО       | BR           | ВР         |