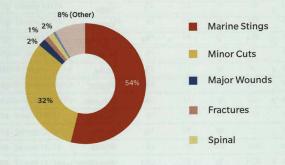

| 30   | 8  | 0   | 0    | 9   | 15   | 7  | 5    | 0    | 3    | 4    | 11   | 0    | 18   | -     | 0     | 0     | 110   | 107   | 92    | 43                                      |
| ncidentS<br>lequiring<br>ambulance | 2     | 5    | 0  | 3   | 17   | 3   | 3    | 0  | 1    | 16   | 21   | 2    | 1    | 0    | 0    | -     | 1     | 0     | 75    | 67    | ***   |                                         |
| Methoxy-<br>urane Used             | 0     | 0    | 0  | 0   | 0    | 0   | 0    | 0  | 0    | 0    | 3    | 0    | 0    | 0    | 0    | -     | 0     | 0     | 3     | 4     |       | *************************************** |

# PATROL STATISTICS SNAPSHOT

#### Total Rescues 1,346 Season 14/15



#### Total Rescues - 4 Year Comparison



#### Total First Aid 2,745 Season 14/15



#### Total First Aid 4 Year Comparison



#### 13SURF Incident Response 97 Season 14/15



#### Coastal Drowning Incidents - 5 Year Comparison



#### Total Preventions - 4 Year Comparison



# **AWARDS SUMMARY**

| CLUB/AWARD                                         | ВО       | BR           | ВР         |