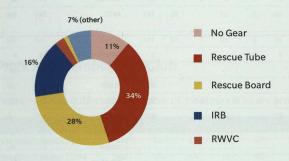

165                                     |
| each Closure                       | 0     | 30   | 8  | 0   | 0    | 9   | 15   | 7  | 5    | 0    | 3    | 4    | 11   | 0    | 18   | -     | 0     | 0     | 110   | 107   | 92    | 43                                      |
| ncidentS<br>lequiring<br>ambulance | 2     | 5    | 0  | 3   | 17   | 3   | 3    | 0  | 1    | 16   | 21   | 2    | 1    | 0    | 0    | -     | 1     | 0     | 75    | 67    | ***   |                                         |
| Methoxy-<br>urane Used             | 0     | 0    | 0  | 0   | 0    | 0   | 0    | 0  | 0    | 0    | 3    | 0    | 0    | 0    | 0    | -     | 0     | 0     | 3     | 4     |       | *************************************** |

# PATROL STATISTICS SNAPSHOT

#### Total Rescues 1,346 Season 14/15



#### Total Rescues - 4 Year Comparison



#### Total First Aid 2,745 Season 14/15



#### Total First Aid 4 Year Comparison



#### 13SURF Incident Response 97 Season 14/15



#### Coastal Drowning Incidents - 5 Year Comparison



#### Total Preventions - 4 Year Comparison



# **AWARDS SUMMARY**

| CLUB/AWARD                                         | ВО       | BR           | ВР         |